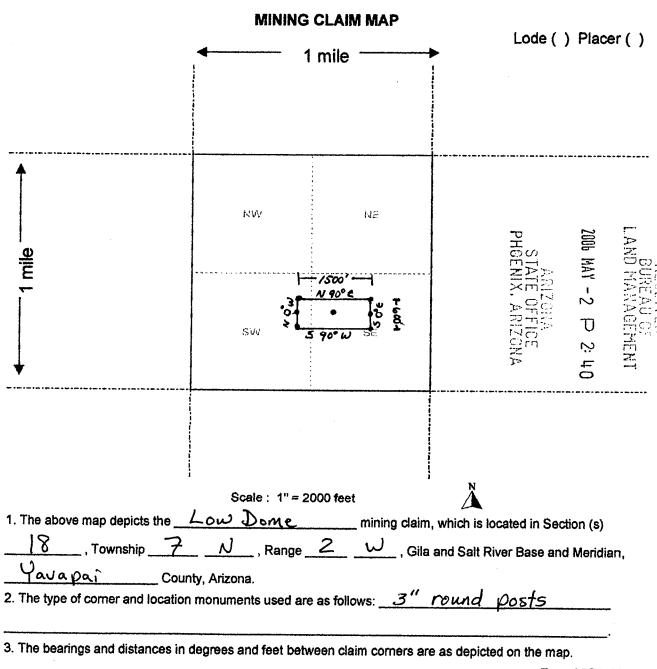

\_\_\_ County \_ Maricapac

1. State of Arizona, County of

Gilbert

3. Reside at (Address) \_

2. I (Name)

clason

State A2zip 85233 being duly sworn, depose and say that I am a citizen of the United States, more than eighteen years of age, and that all of the facts set forth in this affidavit, subject to the provisions and penalties of 18 U.S.C. 1001 pertaining to the filing of false, fictitious, or fraudulent statements with the United States, are true and correct according to the best of my knowledge, information and belief. Mike Tilton

4. Owner's name and address (If not shown in Items 1-3 above). \_

5. That I am personally acquainted with the mining claim(s). The work and improvements were made by and at the expense of the owner(s) of said claim(s). Said contiguous group of claims, listed on this document, are situated in the

(optional) Mining District; Yavapai County, Arizona.

**BLM** Date

Stamp

| Line<br>No. | AMC<br>NUMBER | CLAIM/SITE NAME | COUNTY RECORDER<br>DATA (If available) | TWP | RNG | SEC |
|-------------|---------------|-----------------|----------------------------------------|-----|-----|-----|
| 1           | 369 496       | Amber Starlight | Mac480 Lines                           | 7 N | 2W  | 18  |
| 2           | 369497        | Emerald Promise | # 1 thru 6<br>Sarnedon                 | JN  | 2 W | 18  |
| 3           | - 498         | Jade Moonlight  | > p# 4362904                           | 7N  | 2ω  | 18  |
| 4           | - 499         | Luz de Estrella | 3/25/19 (18                            | 7~  | 200 | 18  |
| 5           | - 500         | Manera de Luna  | Lines # 7-9 Earned on                  | 72  | 22  | 18  |
| 6           | -501          | Overlook        | R#4404302, 83                          | 72  | 200 | 18  |

#4363904

Form: MCF108 Revised July 2014 Page 1 of 2

|                                                                                                                                                                                                                                                                                           | BLM<br>Date<br>Stamp        |                  | PHOENIX. ARIZONA                | BLM AZ STATU GEFIO |
|-------------------------------------------------------------------------------------------------------------------------------------------------------------------------------------------------------------------------------------------------------------------------------------------|-----------------------------|------------------|---------------------------------|--------------------|
| 7 369 502 Reward For Endurance R                                                                                                                                                                                                                                                          | ecept 4404302               | 72               | 2 ~                             | 18                 |
| 7 369 502 Reward for Endurance Re<br>8 - 503 Sendero del Sol                                                                                                                                                                                                                              | 2d on 3/21/19               | 72               | 20                              | 18                 |
|                                                                                                                                                                                                                                                                                           | 480 Entered on 3/25/19 pg   | 72               | 2 W                             | 18                 |
| 10                                                                                                                                                                                                                                                                                        | •                           |                  |                                 |                    |
| upon said claim(s) or upon one or more of a contiguous a contiguous group of claims for the benefit of all, not in 7. That the following persons were employed to perform Lason Cauett  8. That the work and improvements performed were:  Coordinate Mayping  9. Dated: 12-28 Signature: | icluding the location work. | ents describ     | ped herein: _                   |                    |
| SUBSCRIBED AND SWORN TO before me, a Notary F                                                                                                                                                                                                                                             | Public this 77              | day of Da        | comber 20                       | 18                 |
| By: Jason Cavett                                                                                                                                                                                                                                                                          | - ublic, triis              | uay or <u>Dv</u> | LM DEC 20                       | 7                  |
| Notary Public                                                                                                                                                                                                                                                                             |                             | E No             | Thuy Nguyen<br>tary Public      |                    |
| My Commission Expires Ave 20, 2021                                                                                                                                                                                                                                                        |                             | My Comm.         | opa, Arizona<br>Expires 04-20-2 | 021                |
| •                                                                                                                                                                                                                                                                                         | No. of Claims:              | -, x \$          | 10 =                            |                    |
| Bureau of Land Management Arizona State Office                                                                                                                                                                                                                                            | Check No.:                  | Init             |                                 |                    |
| www.blm.gov/az                                                                                                                                                                                                                                                                            | Receipt No.:                |                  |                                 |                    |
| 1                                                                                                                                                                                                                                                                                         | For BLM Use Only            |                  |                                 | 4                  |

Telephone: 480 253 8398

E-mail address: jacauett\_85022@ Yaho, can

| AFFII       | DAVIT OF PER        | FORMANCE OF ANNUAL                 | WORK                                                                                                                            |                             |                             |               |
|-------------|---------------------|------------------------------------|---------------------------------------------------------------------------------------------------------------------------------|-----------------------------|-----------------------------|---------------|
| 1. Sta      | te of Arizona, C    | County of Marrizon                 | a sc.                                                                                                                           | BLM AZ                      | RECEIVED<br>STATE O         | r Fice        |
| 2. I (N     | ame)                | ason Couett                        | D                                                                                                                               | ate <b>2018</b> JAI<br>tamp | V-U D                       | 12. 20        |
| 3. Res      | ide at (Address     | 5) 151 W. Bay                      | bor In                                                                                                                          |                             | IX. ARIZO                   |               |
| City _      | Gilbert             | County_ N                          | lepose and say that I am a ciforth in this affidavit, subject                                                                   |                             |                             |               |
| t. Own      | er's name and       | address (If not shown in Iter      | lepose and say that I am a ciforth in this affidavit, subject us, or fraudulent statements formation and belief. Ins 1-3 above) | with the Office             | d States, ar                | e true and    |
|             | There are no second |                                    |                                                                                                                                 | JOOD WILL GOOD              | ument, are s<br>/, Arizona. | ituated in th |
| Line<br>No. | NUMBER              | CLAIM/SITE NAME                    | COUNTY RECORDER DATA (If available)                                                                                             | TWP                         | RNG                         | SEC           |
| 1           | 369496<br>369497    | amber Starlight                    |                                                                                                                                 | 7N                          | Zw                          | 18            |
| 3           | 369498              | Emerald Promise                    |                                                                                                                                 | 7,0                         | ZW                          | 18            |
| 4           |                     | Jade Moonlighet<br>Luz de Estrella |                                                                                                                                 | 7 N                         | ZW                          | 18            |
| 5           | 369500              | Monera de Luna                     |                                                                                                                                 | 7N                          | 2 W                         | 18            |
| 6           | 369501              | Overlook                           |                                                                                                                                 | 7N                          | 211                         | 18            |
|             |                     | - 10010                            |                                                                                                                                 | 17N                         | 2w                          | 18            |

JAN 1 1 2018

Form: MCF108

Page 1 of 2

BLM BLM RECEIVED Date Stamp 2018 JAN -4 P 12: 39 PHOENIX, ARIZONA

| 7  | 369502 | Reward for Endurance | 7,0 | ZW | 12 |
|----|--------|----------------------|-----|----|----|
| 8  | 369503 | Sendero del Sol      | 7.N | ZW | 18 |
|    |        | Low Dome             | 7N  | Zw | 18 |
| 10 |        |                      |     |    |    |